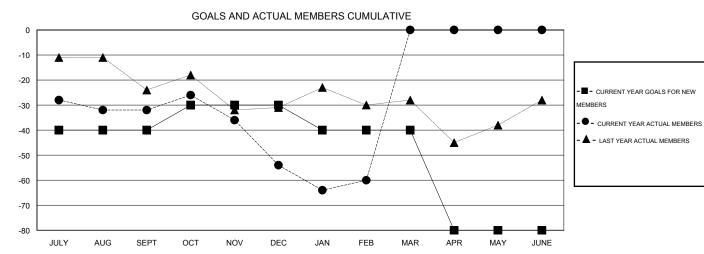

## GMT: ED LECIUS LOCATION MARYLAND GMT CA 1

| OM11. == ==   |                  |                   | 200/1110         |                  |               |                    |                                     |                    | OMIT OF C        |
|---------------|------------------|-------------------|------------------|------------------|---------------|--------------------|-------------------------------------|--------------------|------------------|
|               |                  | Clubs             |                  |                  |               |                    | Members                             |                    |                  |
|               | RESU             | LTS FOR 2014-2015 | i                |                  |               | RESU               | JLTS FOR 2014-2015                  |                    |                  |
| QUARTER       | NEW CLUB<br>GOAL | NEW CLUBS         | DROPPED<br>CLUBS | NET<br>GAIN/LOSS | QUARTER       | NEW MEMBER<br>GOAL | CHARTER AND<br>NEW MEMBERS<br>ADDED | DROPPED<br>MEMBERS | NET<br>GAIN/LOSS |
| JULY/AUG/SEPT | 0                | 0                 | 0                | 0                | JULY/AUG/SEPT | -40                | 30                                  | 62                 | -32              |
| OCT/NOV/DEC   | 1                | 1                 | 1                | 0                | OCT/NOV/DEC   | 10                 | 46                                  | 68                 | -22              |
| JAN/FEB/MAR   | 0                | 0                 | 0                | 0                | JAN/FEB/MAR   | -10                | 18                                  | 24                 | -6               |
| APR/MAY/JUNE  | 0                | 0                 | 0                | 0                | APR/MAY/JUNE  | -40                | 0                                   | 0                  | 0                |